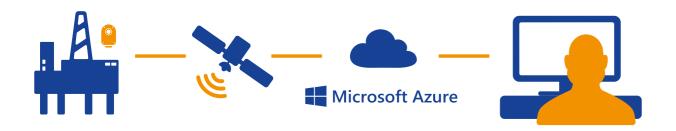

Combining dedicated hardware, optimized video streams, and Azure cloud technology, Rolloos has developed a lightweight remote monitoring solution. An offshore CCTV monitoring server records and stores high-resolution streams locally and livestreams optimized resolution video. The optimized resolution stream is then stored in an MS Azure cloud environment.

Live streaming of offshore CCTV video feeds is made possible. Enabling experts and rig managers to assist real-time, the rig crew in difficult situations. In addition, playback recordings of all footage are available for post-event analysis.

#### **PROCESS**

1. Access to remote server

2. Live stream and playback

3. Cloud recordings

4. Analytics & integration

## **PRODUCTS**

Remote server

**Video Management Software** 

Video optimization for **limited SatCom** 

**Cloud storage** 

Remote support